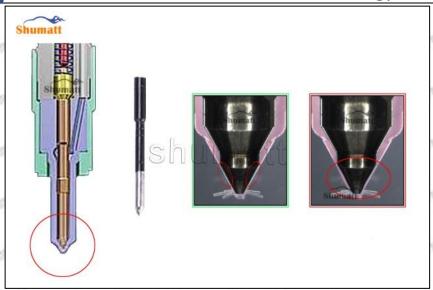

#### 2.2. DLLA150P2581 Injector Nozzle Inspection.

(1) Check whether there is deformation, cracking, thread damage, quenching, leakage and rust in the guide sleeve, spring, gasket and tight cap of the nozzle. The tight cap of the nozzle must be replaced after being disassembled for more than 5 times, as shown in the following.

Mob/Whatsapp: +86 13410541523 Tel: +8675523215133

Email: ruby@shumatt.com Website: www.shumatt.com

- (2) Replace the tight cap of the nozzle and the copper gasket of the injector nozzle
- (3) Check whether the gap between the nozzle needle and the nozzle shell is within the standard range and whether it reaches the standard for use
- All parts should be examined for wear under a microscope at least 20 times larger
- A Nozzle tight cap deformation, cracking, thread damage, quenching, leakage, will lead to black smoke vehicle cap, fuel injector damage.
- ▲ Injector opening pressure greater than or less than the specified range may cause injector damage.
- Failure to replace wearing parts in time during maintenance may lead to fuel injector damage.