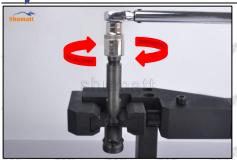

#### 2.4. DLLA150P2581 Injector Nozzle's Installation

(1) Tightening torque of injector nozzle

The torque lever and tightening moment specified in the injector maintenance manual must be installed when the injector nozzle is installed. (50Nm)

Mob/Whatsapp: +86 13410541523 Tel: +8675523215133

Email: <u>ruby@shumatt.com</u> Website: <u>www.shumatt.com</u>

The tightening torque of the nozzle cap must be installed in accordance with the tightening torque specified in the injector maintenance manual