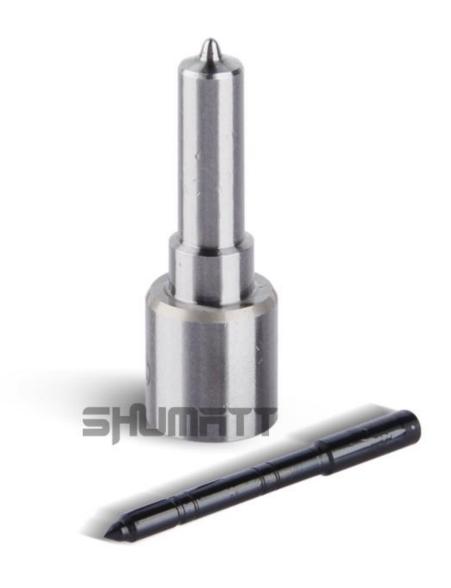

#### 1. DLLA150P2581 Injector Nozzle Introduction

#### 1.1. DLLA150P2581 Injector Nozzle's Basic Information

| Title | Injector Nozzle DLLA150P2581 China<br>made new | Brand          |
|-------|------------------------------------------------|----------------|
| Sku1  | G1X9LA150P2581                                 | XINGMA         |
| Sku2  | G1Z17LA150P2581                                | LIWEI          |
| Sku3  | G1HX16A150P2581                                | Shumatt        |
| Sku4  | G1L1LA150P2581                                 | China made new |

#### 1.2. DLLA150P2581 Injector Nozzle's Common Written Part Number

| Injector Nozzle Order Number | Injector Nozzle Engraved Number |
|------------------------------|---------------------------------|
| 0433172581                   | DLLA150P2581                    |