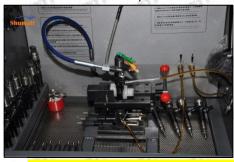

#### 2.6. DLLA150P2581 Injector Nozzle List of Tools Used During Measurement and Installation

| Image       | shullit                                                                                          | 10013 USEC Burning Weasurement an                                                                                             | shumatt                                         |
|-------------|--------------------------------------------------------------------------------------------------|-------------------------------------------------------------------------------------------------------------------------------|-------------------------------------------------|
| SKU         | CRT084                                                                                           | CRT220                                                                                                                        | CRT079                                          |
| Description | Torque wrench: 19-110nm 1/2 It is used to control tightening force and angle during installation | Fuel injector stroke measuring tool: is used to measure buffer stroke of fuel injector, armature stroke and remaining air gap | Micrometer: is used to measure gasket thickness |
| Image       |                                                                                                  | Named 1                                                                                                                       | SAME SAME SAME                                  |
| SKU         | The Price Time Time                                                                              | CRT281                                                                                                                        | Tries Trees Trees                               |
| Description | Ultrasonic cleaning machine: is used for cleaning fuel injector and parts                        | Common rail injector test bench: check the injector working condition                                                         | SHEARING SHEARING SHEARING SHE                  |